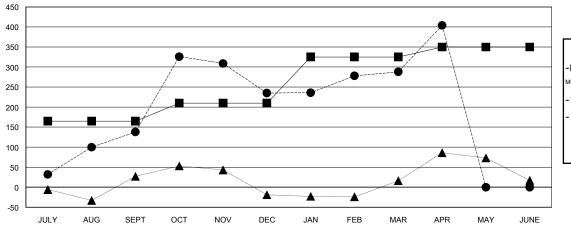

## GOALS AND ACTUAL MEMBERS CUMULATIVE

| -■-  | CURRENT YEAR GOALS FOR NEW |
|------|----------------------------|
| MEMB | EDS.                       |

CURRENT YEAR ACTUAL MEMBERS

- LAST YEAR ACTUAL MEMBERS

## **LOCATION INDONESIA**

GMT CA 7

| Clubs                      |                  |           |                  |                  | Members                 |                    |                                     |                    |                  |
|----------------------------|------------------|-----------|------------------|------------------|-------------------------|--------------------|-------------------------------------|--------------------|------------------|
| RESULTS FOR 2015-2016      |                  |           |                  |                  | RESULTS FOR 2015-2016   |                    |                                     |                    |                  |
| QUARTER                    | NEW CLUB<br>GOAL | NEW CLUBS | DROPPED<br>CLUBS | NET<br>GAIN/LOSS | QUARTER                 | NEW MEMBER<br>GOAL | CHARTER AND<br>NEW MEMBERS<br>ADDED | DROPPED<br>MEMBERS | NET<br>GAIN/LOSS |
| JULY/AUG/SEPT              | 2                | 3         | 0                | 3                | JULY/AUG/SEPT           | 165                | 185                                 | 47                 | 138              |
| OCT/NOV/DEC<br>JAN/FEB/MAR | 2                | 3<br>2    | 0                | 3<br>2           | OCT/NOV/DEC JAN/FEB/MAR | 45<br>115          | 213<br>78                           | 116<br>25          | 97<br>53         |
| APR/MAY/JUNE               | 0                | 1         | 0                | 1                | APR/MAY/JUNE            | 25                 | 122                                 | 6                  | 116              |