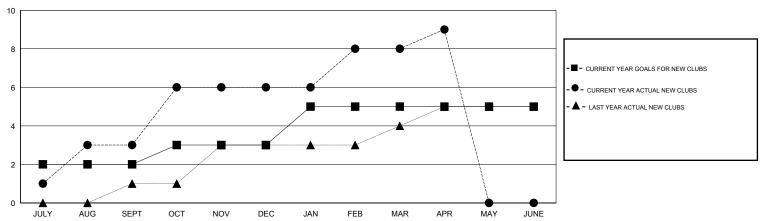

#### GOALS AND ACTUAL NEW CLUBS CUMULATIVE

## **LOCATION INDONESIA**

GMT CA 7

| Clubs                      |                  |           |                  |                  | Members                 |                    |                                     |                    |                  |
|----------------------------|------------------|-----------|------------------|------------------|-------------------------|--------------------|-------------------------------------|--------------------|------------------|
| RESULTS FOR 2015-2016      |                  |           |                  |                  | RESULTS FOR 2015-2016   |                    |                                     |                    |                  |
| QUARTER                    | NEW CLUB<br>GOAL | NEW CLUBS | DROPPED<br>CLUBS | NET<br>GAIN/LOSS | QUARTER                 | NEW MEMBER<br>GOAL | CHARTER AND<br>NEW MEMBERS<br>ADDED | DROPPED<br>MEMBERS | NET<br>GAIN/LOSS |
| JULY/AUG/SEPT              | 2                | 3         | 0                | 3                | JULY/AUG/SEPT           | 165                | 185                                 | 47                 | 138              |
| OCT/NOV/DEC<br>JAN/FEB/MAR | 2                | 3<br>2    | 0                | 3<br>2           | OCT/NOV/DEC JAN/FEB/MAR | 45<br>115          | 213<br>78                           | 116<br>25          | 97<br>53         |
| APR/MAY/JUNE               | 0                | 1         | 0                | 1                | APR/MAY/JUNE            | 25                 | 122                                 | 6                  | 116              |